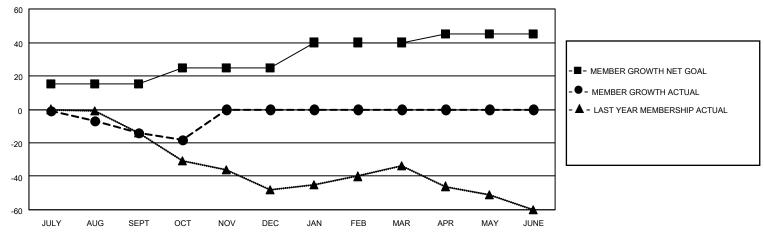

#### GOALS AND ACTUAL MEMBERS CUMULATIVE

| DROPPED CLUBS: 0 |    | 13 CLUBS OF 45 ADDED 1 OR MORE<br>NEW MEMBERS | GENDER DISTRIBUTION             |              |     |
|------------------|----|-----------------------------------------------|---------------------------------|--------------|-----|
|                  |    |                                               | MALE                            | 639 (58.73%) |     |
|                  |    |                                               | FEMALE                          | 449 (41.27%) |     |
| DROPPED MEMBERS  |    |                                               |                                 |              |     |
| DECEASED         | 2  | CLICK HERE FOR CUMULATIVE                     | TOTAL FAMILY UNIT MEMBERS       |              | 307 |
| CLUB CANCELLED   | 0  | MEMBERSHIP DATA                               |                                 |              | 455 |
| OTHER            | 39 |                                               | FAMILY MEMBERS PAYING HALF DUES |              | 155 |
| TOTAL            | 41 |                                               | 0020                            |              |     |